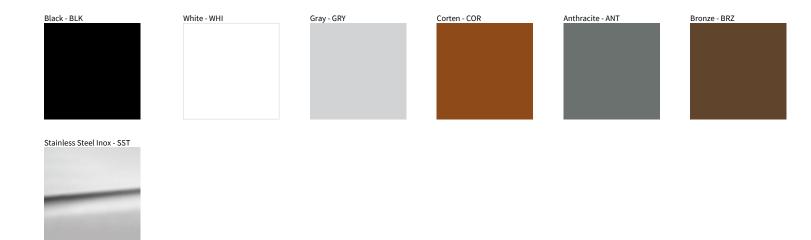

## **MINI CORNICHE**

| ROJECT  |  |
|---------|--|
| YPE     |  |
| IOTES   |  |
| UANTITY |  |
| ATE     |  |

Digital: Not all screens are calibrated the same, and therefore, colors will appear differently between screens.

Physical: When texture is involved, there will be variations in color, character and tone within a product series and between product families.

Zaneen Group Inc. © 2024, T 1800-388-3382, F 416-247-9319, www.zaneen.com